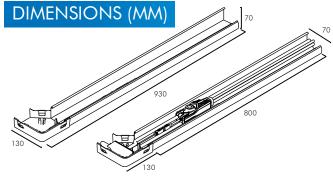

#### MICROBLUE® pump available in:

| DUCTING KIT     | DUCTING KIT     |
|-----------------|-----------------|
| X85-507 (IVORY) | X85-508 (WHITE) |
| RAL. 9002       | RAL. 9003       |