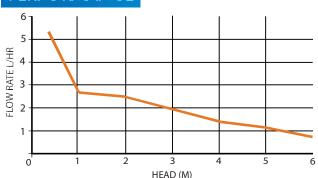

# PERFORMANCE

) 17dba

| MAX FLOW  | MAX HEAD | MAX LIFT |
|-----------|----------|----------|
| 5 L/ HOUR | 5 METRES | 2 METRES |

The MICROBLUE® with reservoir and ducting is one of the smartest and more discrete ways to install the MICROBLUE and sits nicely along side any air-conditioning unit. The ducting kit has been designed to make installation easy and enables you to access the pump, reservoir and insulated pipework when required. The kit is equipped with all fixtures, fittings and spacers that you need.