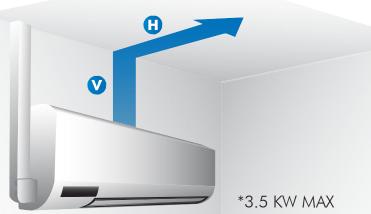

### **PERFORMANCE**

| ▼ (VERTICAL) | <b>H</b> (HORIZONTAL) |
|--------------|-----------------------|
| 5 M          | 0 M                   |
| 4 M          | 3 M                   |
| 3 M          | 6 M                   |
| 2 M          | 9 M                   |
| 1 M          | 12 M                  |

The MICROBLUE® can be mounted in 2m away from any orientation up to the air conditioning unit.