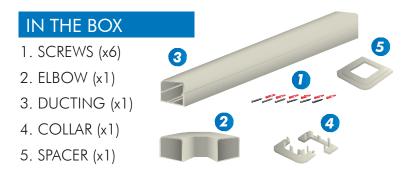

# PERFORMANCE

) 17dba

| MAX FLOW  | MAX HEAD | MAX LIFT |
|-----------|----------|----------|
| 5 L/ HOUR | 5 METRES | 2 METRES |

The MICROBLUE® with reservoir and ducting is one of the smartest and more discrete ways to install the MICROBLUE and sits nicely along side any air-conditioning unit. The ducting kit has been designed to make installation easy and enables you to access the pump, reservoir and insulated pipework when required. The kit is equipped with all fixtures, fittings and spacers that you need.