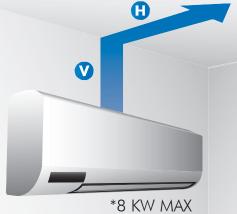

#### H (HORIZONTAL) V (VERTICAL) 8 M M O3 M 7 M 6 M 6 M 5 M 9 M V 12 M 4 M 3 M 15 M

The MINIBLUE® can be mounted in any orientation up to 5m away from the A.C unit.

### DISCHARGE PIPE RUN

2 M

1 M

18 M

21 M