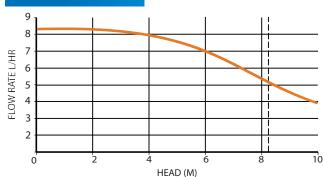

#### PERFORMANCE

**◄** )) 21 dba

| MAX FLOW  | MAX HEAD | MAX LIFT |
|-----------|----------|----------|
| 8 L/ HOUR | 8 METRES | 5 METRES |

Running either wet or dry, the MINIBLUE® is whisper quiet whilst reliably removing condensate and debris. Inherently reliable whilst self priming it gives peristaltic performance at the price of a piston pump. The MINIBLUE® is small enough to quickly fit, or retro fit, into any existing installation, saving both time and money.