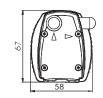

ly removing condensate and debris. Inherently reliable whilst self priming it gives peristaltic performance at the price of a piston pump. The MINIBLUE® is small enough to quickly fit, or retro fit, into any existing installation, saving both time and money.

#### SENSING OPTION

MINIBLUE® pump available with:

| CR PLUG | TEMPERATURE<br>SENSOR |
|---------|-----------------------|
| X87-500 | X87-504               |
|         |                       |



All of the BLUEDIAMOND® pumps have the ability to run dry without burning out. Enabling them to remove any liquids, preventing organic growth inside the tubing.



Quiet in all stages of operation and not only when set to quiet mode or relying on a soft start setting.

# **UNIT** 3.5-8 KW

#### **PERFORMANCE**



### **DIMENSIONS (MM)**





#### H (HORIZONTAL) V (VERTICAL) 8 M M O3 M 7 M 6 M 6 M 5 M 9 M V 12 M 4 M 3 M 15 M

The MINIBLUE® can be mounted in any orientation up to 5m away from the A.C unit.

### DISCHARGE PIPE RUN



2 M

1 M

18 M

21 M