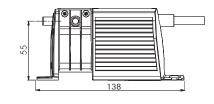

removing condensate and debris. Inherently reliable whilst self priming it gives peristaltic performance at the price of a piston pump. The MINIBLUE® is small enough to quickly fit, or retro fit, into any existing installation, saving both time and money.

#### SENSING OPTION

MINIBLUE® pump available with:

| CR PLUG | TEMPERATURE<br>SENSOR |
|---------|-----------------------|
| X87-500 | X87-504               |
|         |                       |



All of the BLUEDIAMOND® pumps have the ability to run dry without burning out. Enabling them to remove any liquids, preventing organic growth inside the tubing.



Quiet in all stages of operation and not only when set to quiet mode or relying on a soft start setting.

# **UNIT** 3.5-8 KW

#### **PERFORMANCE**



### **DIMENSIONS (MM)**





#### H (HORIZONTAL) V (VERTICAL) 8 M M O3 M 7 M 6 M 6 M 5 M 9 M V 12 M 4 M 3 M 15 M

The MINIBLUE® can be mounted in any orientation up to 5m away from the A.C unit.

### DISCHARGE PIPE RUN



2 M

1 M

18 M

21 M