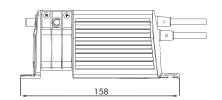

ptional reliability is backed by a multi year warranty and with class leading performance/suction lift, the MAXIBLUE® is ideal for installations in environments that are both demanding and expensive to access for maintenance.

### **SENSING OPTION**

#### MAXIBLUE® pump available with:

| RESERVOIR | Drainstik®<br>Sensor | TEMPERATURE<br>SENSOR |
|-----------|----------------------|-----------------------|
| X87-701   | X87-702              | X85-703               |
|           |                      |                       |



**NO WIRELESS CONNECTIONS** 

proven inherently reliable

BLUEDIAMOND® technology can deal with the variable outputs of condensate

without the need for additional sensors or overly complex performance settings.





## **PERFORMANCE**



## **DIMENSIONS (MM)**





# **DISCHARGE PIPE RUN**



| V (VERTICAL) | H (HORIZONIAL) |
|--------------|----------------|
| 8 M          | 0 M            |
| 7 M          | 3 M            |
| 6 M          | 6 M            |
| 5 M          | 9 M            |
| 4 M          | 12 M           |
| 3 M          | 15 M           |
| 2 M          | 18 M           |
| 1 M          | 21 M           |

The MAXIBLUE® can be mounted in any orientation up to 8m away from the A.C unit.