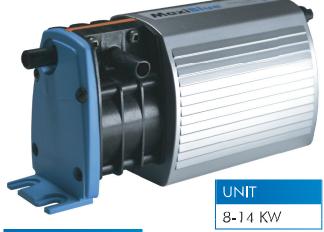

# **MAXI**BLUE®

## PERFORMANCE

**■** 3) 21 dba

| MAX FLOW   | MAX HEAD | MAX LIFT |
|------------|----------|----------|
| 14 L/ HOUR | 8 METRES | 8 METRES |

Designed for high humidity environments and with high performance, the MAXIBLUE® is ideally suited for mid range air conditioning systems. Its exceptional reliability is backed by a multi year warranty and with class leading performance/suction lift, the MAXIBLUE® is ideal for installations in environments that are both demanding and expensive to access for maintenance.