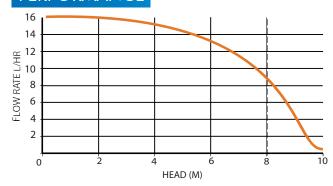

## PERFORMANCE

**■** 3) 21 dba

| MAX FLOW   | MAX HEAD | MAX LIFT |
|------------|----------|----------|
| 14 L/ HOUR | 8 METRES | 8 METRES |

Designed for high humidity environments and with high performance, the MAXIBLUE® is ideally suited for mid range air conditioning systems. Its exceptional reliability is backed by a multi year warranty and with class leading performance/suction lift, the MAXIBLUE® is ideal for installations in environments that are both demanding and expensive to access for maintenance.

## **PERFORMANCE**