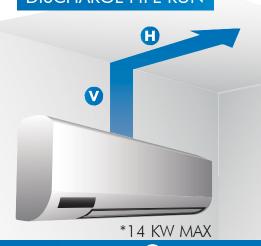

# **DISCHARGE PIPE RUN**

| V (VERTICAL) | H (HORIZONIAL) |
|--------------|----------------|
| 8 M          | 0 M            |
| 7 M          | 3 M            |
| 6 M          | 6 M            |
| 5 M          | 9 M            |
| 4 M          | 12 M           |
| 3 M          | 15 M           |
| 2 M          | 18 M           |
| 1 M          | 21 M           |

The MAXIBLUE® can be mounted in any orientation up to 8m away from the A.C unit.