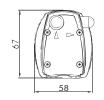

ceptional reliability is backed by a multi year warranty and with class leading performance/suction lift, the MAXIBLUE® is ideal for installations in environments that are both demanding and expensive to access for maintenance.

### **SENSING OPTION**

#### MAXIBLUE® pump available with:

| RESERVOIR | Drainstik®<br>Sensor | TEMPERATURE<br>SENSOR |
|-----------|----------------------|-----------------------|
| X87-701   | X87-702              | X85-703               |
|           |                      |                       |



**NO WIRELESS CONNECTIONS** 

proven inherently reliable

BLUEDIAMOND® technology can deal with the variable outputs of condensate

without the need for additional sensors or overly complex performance settings.





## **PERFORMANCE**



## **DIMENSIONS (MM)**





# **DISCHARGE PIPE RUN**



| V (VERTICAL) | H (HORIZONIAL) |
|--------------|----------------|
| 8 M          | 0 M            |
| 7 M          | 3 M            |
| 6 M          | 6 M            |
| 5 M          | 9 M            |
| 4 M          | 12 M           |
| 3 M          | 15 M           |
| 2 M          | 18 M           |
| 1 M          | 21 M           |

The MAXIBLUE® can be mounted in any orientation up to 8m away from the A.C unit.